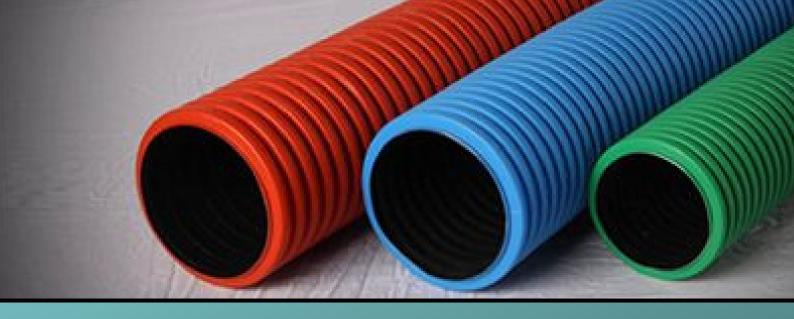

### CABLE DUCTS AND ELECTRICAL INSTALLATIONS

### **AVAILABLE SIZES AND TECHNICAL SPECIFICATIONS**

| NOMINAL OUTER DIA [MM] | MINIMUM INNER<br>DIA [MM] | LENGTH                       |
|------------------------|---------------------------|------------------------------|
| 40/32                  | 30                        | (50 MTR) (100 MTR) (200 MTR) |
| 50/41                  | 37                        | (50 MTR) (100 MTR) (200 MTR) |
| 63/50                  | 47                        | (50 MTR) (100 MTR) (200 MTR) |
| 75/63                  | 56                        | (50 MTR) (100 MTR) (200 MTR) |
| 90/75                  | 67                        | (50 MTR) (100 MTR)           |
| 110/96                 | 82                        | 6 METER                      |
| 120/103                | 90                        | 6 METER                      |
| 160/140                | 120                       | 6 METER                      |
| 200/170                | 150                       | 6 METER                      |

## SEWERAGE AND DRAINAGE

### AVAILABLE SIZES AND TECHNICAL SPECIFICATIONS -

| NOMINAL INNER<br>DIA [MM] | LENGTH  |
|---------------------------|---------|
| 150                       | 6 METER |
| 200                       | 6 METER |
| 250                       | 6 METER |