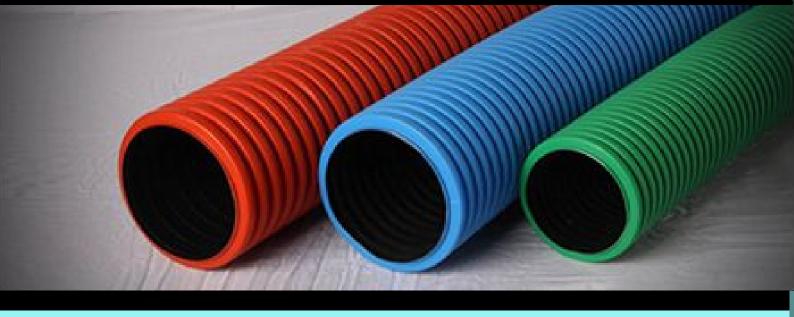

### CABLE DUCTS AND ELECTRICAL INSTALLATIONS

### **AVAILABLE SIZES AND TECHNICAL SPECIFICATIONS**

| NOMINAL OUTER DIA [MM] | MINIMUM INNER<br>DIA [MM] | LENGTH                       |
|------------------------|---------------------------|------------------------------|
| 40/32                  | 30                        | (50 MTR) (100 MTR) (200 MTR) |
| 50/41                  | 37                        | (50 MTR) (100 MTR) (200 MTR) |
| 63/50                  | 47                        | (50 MTR) (100 MTR) (200 MTR) |
| 75/63                  | 56                        | (50 MTR) (100 MTR) (200 MTR) |
| 90/75                  | 67                        | (50 MTR) (100 MTR)           |
| 110/96                 | 82                        | 6 METER                      |
| 120/103                | 90                        | 6 METER                      |
| 160/140                | 120                       | 6 METER                      |
| 200/170                | 150                       | 6 METER                      |

## SEWERAGE AND DRAINAGE

### AVAILABLE SIZES AND TECHNICAL SPECIFICATIONS -

| NOMINAL INNER<br>DIA [MM] | LENGTH  |
|---------------------------|---------|
| 150                       | 6 METER |
| 200                       | 6 METER |
| 250                       | 6 METER |